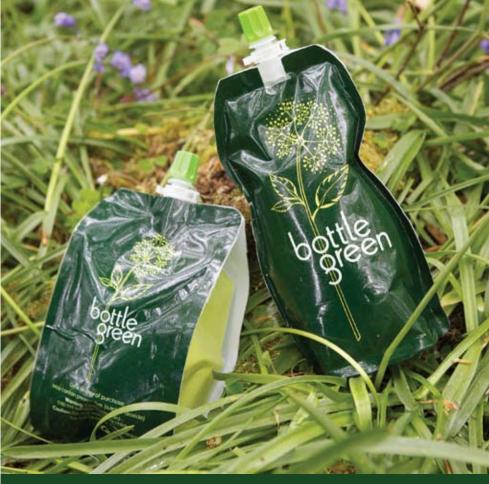

## **Pouches**

Bottlegreen Pouches are available in two different sizes:

- The regular pouch holds approximately 300 mls
- The large pouch holds approximately 450 mls
- Pouchlink  $\ensuremath{^{\text{\tiny TM}}}$  spools come with protective cover and are individually boxed
- Each spool contains 250 pouches
- Pouches are made from PE/PET and the cap and spout from HDPE